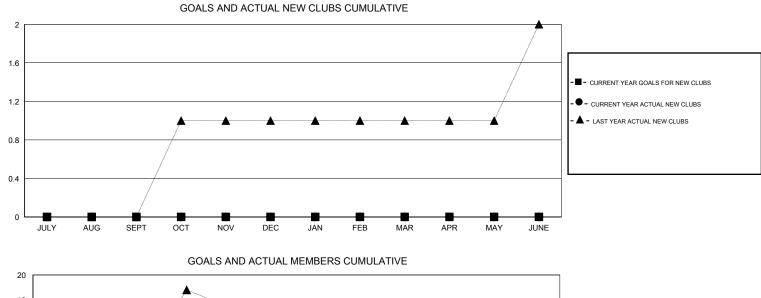

## GMT: Judy Hankom

| LOCATION | IOWA |
|----------|------|
|----------|------|

| Clubs                 |                  |           |                  |                  |               |                    | Members                             |                    |                  |
|-----------------------|------------------|-----------|------------------|------------------|---------------|--------------------|-------------------------------------|--------------------|------------------|
| RESULTS FOR 2014-2015 |                  |           |                  |                  | RESU          | JLTS FOR 2014-2015 |                                     |                    |                  |
| QUARTER               | NEW CLUB<br>GOAL | NEW CLUBS | DROPPED<br>CLUBS | NET<br>GAIN/LOSS | QUARTER       | NEW MEMBER<br>GOAL | CHARTER AND<br>NEW MEMBERS<br>ADDED | DROPPED<br>MEMBERS | NET<br>GAIN/LOSS |
| JULY/AUG/SEPT         | 0                | 0         | 0                | 0                | JULY/AUG/SEPT | -6                 | 27                                  | 33                 | -6               |
| OCT/NOV/DEC           | 0                | 0         | 0                | 0                | OCT/NOV/DEC   | 7                  | 33                                  | 39                 | -6               |
| JAN/FEB/MAR           | 0                | 0         | 1                | -1               | JAN/FEB/MAR   | 7                  | 25                                  | 27                 | -2               |
| APR/MAY/JUNE          | 0                | 0         | 1                | -1               | APR/MAY/JUNE  | -5                 | 24                                  | 67                 | -43              |